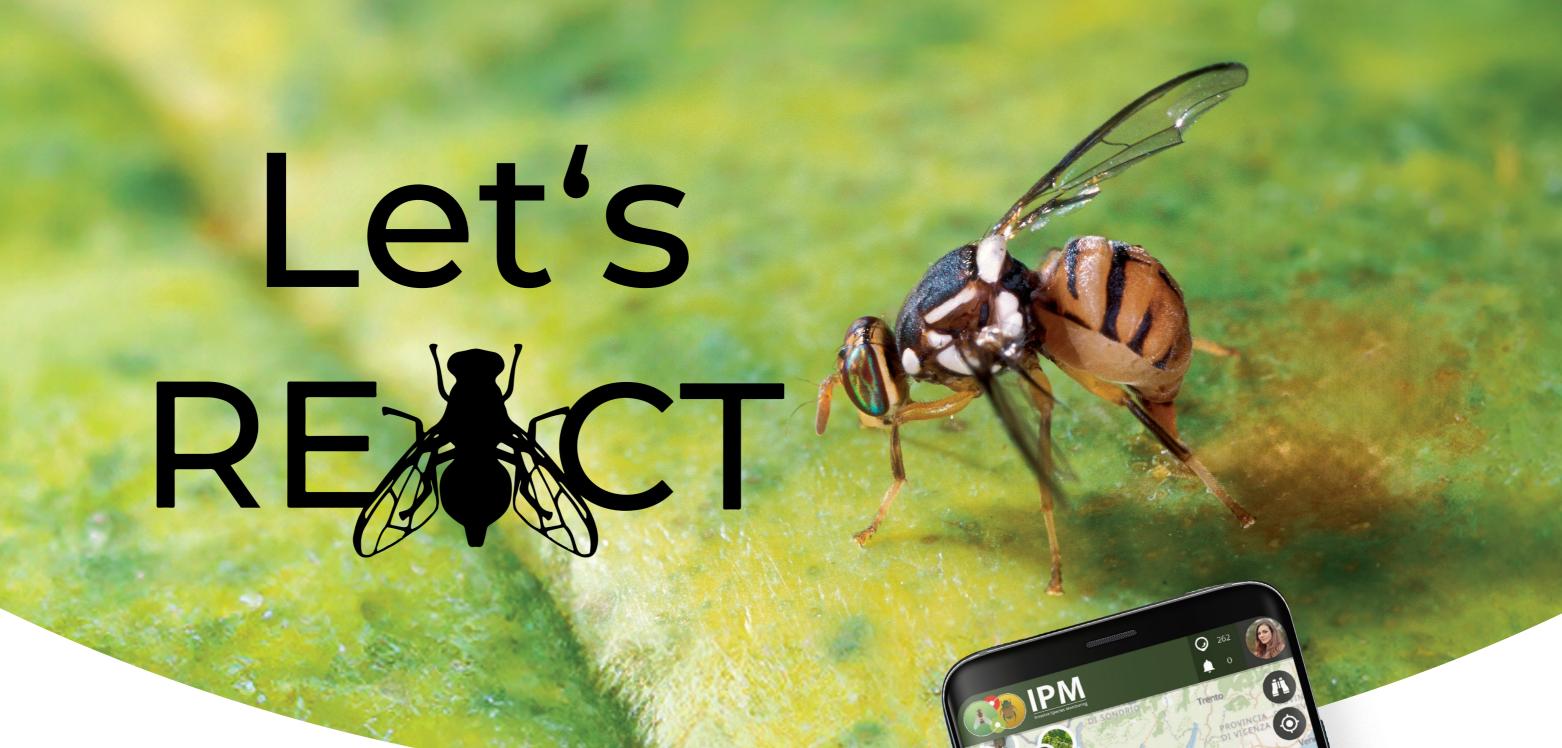

# ORIENTAL FRUIT FLY

(Bactrocera dorsalis)

## & PEACH FRUIT FLY

(Bactrocera zonata)

Join and help prevent the spread of invasive fruit flies in your region.

#### **REPORT YOUR SIGHTINGS**

Take a photo of flies in your area and upload it to your IPM app. Indicate, if you can't identify the species for certain.

### **SHARE INFORMATION**

Select from a menu the host fruits, locations and weather conditions. All this is important background information.

## **JOIN THE COMMUNITY**

Connect with others and become part of a community of scientists, farmers and nature lovers monitoring the spread of flies together.

SEND TO AI CLASSIFICATION

**(+)** 

What do you want to record?

please provide one or more pictures:

**GET THE APP** 